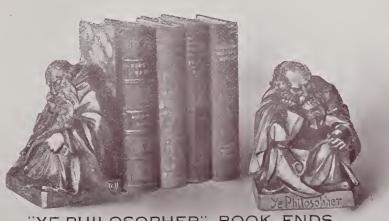

"YE-PHILOSOPHER" BOOK ENDS

BY MORANI

NO. 410

HEIGHT 6½" WIDTH 5" DEPTH 4"

Price \$6.00 Pair